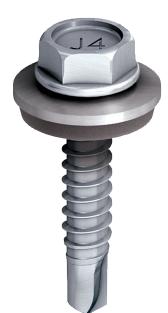

# JT4-4-4.8 x L range

Austenitic A2 stainless steel fastener for aluminium sheets and sections to aluminium 1.5mm - 4.0mm.

## **Application Features**

- For aluminium sheets, sections and or helping hand brackets to aluminium 1.5mm 4.0mm
- Can be assembled with A2 stainless steel/EPDM vulcanised sealing washer

# **Material Specification**

• High quality stainless steel grade A2 to ISO 3506, EN 1.4301 to ISO 10088, AISI 304

EJOT®