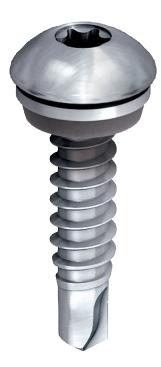

# JT4-FR-4-4.8/JT4-FR-4-5.5 x L range

Austenitic A2 stainless steel fastener for aluminium sheets and sections to aluminium 1.5mm - 4.0mm.

## **Application Features**

- For aluminium sheets, sections and or helping hand brackets to aluminium 1.5mm - 4.0mm
- · Can be assembled with A2 stainless steel/EPDM vulcanised sealing washer
- Low profile head available powder coated

## **Material Specification**

High quality stainless steel grade A2 to ISO 3506, EN 1.4301 to ISO 10088, AISI 304