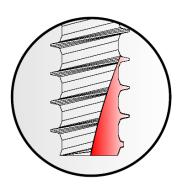

## The cutting edge

The DELTA PT® screw S is made with a DELTA PT® thread form and has an additional feature of a milled cutting edge over approximately three pitches at the lead thread end of the screw.