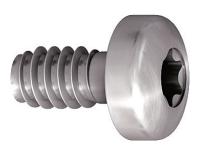

## EJOT Duro PT® S 6.0 x L

Benefits of the EJOT DELTA PT® screw S

- Secret fix
- Excellent performance
- Mechanical reliability
- Simple installation
- Fast and efficient
- Works in varied conditions
- Elimination of thread inserts
- Allows access to structure.

The application specific fastener for secret fix of TRESPA Meteon and Athlon panels.

## Features of the EJOT Duro PT® screw S

- Minimised radial stress due to low thread flank angle and cutting edge
- High tensile strength
- High torsion strength
- Known performance figures
- A4 stainless steel
- Secure Torx 30 Drive