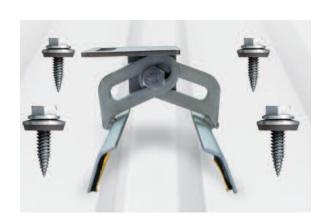

We provide modular attachments to provide height adjustment as well as vertical or horizontal bracket positioning. All four pre-punched holes must be used to achieve tested strength.

EJOT ATB-Plus is mounted directly onto the crown of the panel, straddling the profile. Simply wipe away excess oil and debris, align, and position. Secure using the appropriate EJOT JF3 fasteners or Bulb-tite rivets for the supporting roof material.

### Quick and easy to install:

- Clean surface
- Position bracket
- Remove EPDM strips
- Secure with JF3-2-5.5 x 25 E16