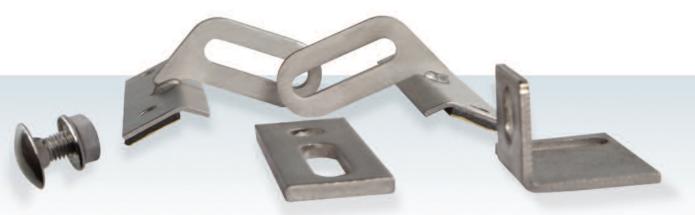

## Multiple attachment options... a variety of solutions!

Manufactured from A2 stainless steel, the EJOT ATB-Plus is compatible with most common metal roofing materials. An integral EPDM adhesive rubber sealant on the base ensures quick weather-proof installation.

We provide modular attachments to provide height adjustment as well as vertical or horizontal bracket positioning. All four pre-punched holes must be used to achieve tested strength.

EJOT ATB-Plus is mounted directly onto the crown of the panel, straddling the profile. Simply wipe away excess oil and debris, align, and position. Secure using the appropriate EJOT JF3 fasteners or Bulb-tite rivets for the supporting roof material.