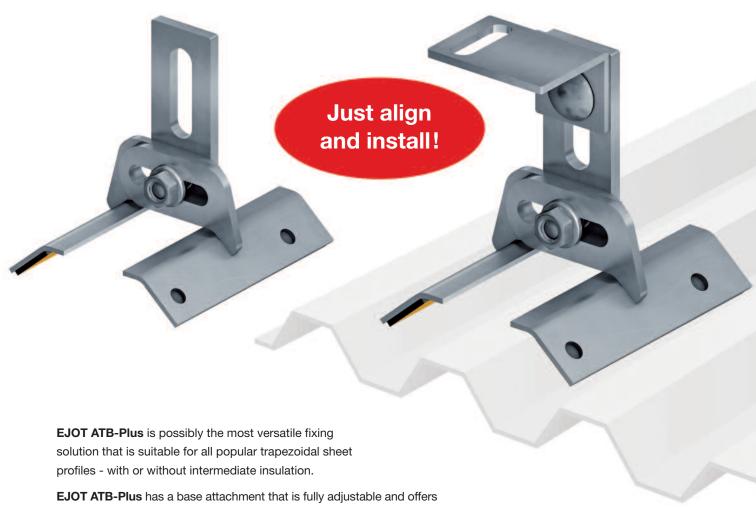

# The fully adjustable solar solution for trapezoidal sheet profiles.

**EJOT ATB-Plus** has a base attachment that is fully adjustable and offers and multiple solar module options accommodating varying widths and heights. Installation is quick and clean - **ATB-Plus** comes with ready applied, self-adhesive EPDM sealant to ensure quick installation and a weather-proof fit.

Mounting is directly onto the crown of the panel, across the profile - just wipe away excess oil and debris, align, and apply. Fixing is through prepunched holes, using **EJOT JF3 EJOFAST** screws.

**EJOT ATB-Plus** provides a solar attachment solution that is cost-effective, quick to install, and spares the and minimizes the threat of cold-bridging!

### ATB - at a glance:

- Fully adjustable
- Fits all trapezoidal sheets
- Suits multiple solar modules
- Quick to install
- Mounts directly to crown
- Eliminates cold bridging