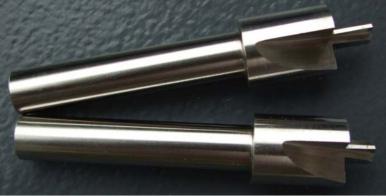

## **EJOT** Duro PT<sup>®</sup> S 6.0 x L Bracket secret fix for High Pressure Laminates

EJOT PT® Stop drill bits

Dedicated drill bits to accurately drill stopped holes to the required depth and hole diameter in the high pressure laminate boards to receive the EJOT PTS fasteners to securely install hanging brackets

## **Application Guide.**

8mm thick board

PT<sup>®</sup> S 60 x 9.5 (SAP 4510116330)

5.5mm deep hole PTS 4.9 x 5.5 stop drill

10mm thick board

PT<sup>®</sup> S 60 x 11.5 (SAP 4510117330)

7.5mm deep hole PTS 4.9 x 7.5 stop drill

13mm thick board

PT<sup>®</sup> S 60 x 14.5 (SAP 4510118330) 10.5mm

deep hole PTS 4.9 x 10.5 stop drill

**Torx 30 Drive** 

Not to be installed with a mechanical screw gun

EJOT U.K. Limited • Hurricane Close • Sherburn Enterprise Park • Sherburn-in-Elmet, Leeds. LS25 6PB Tel: 01977 687040 • Fax: 01977 687041 • Internet: www.ejot.co.uk • e-mail: info@ejot.co.uk