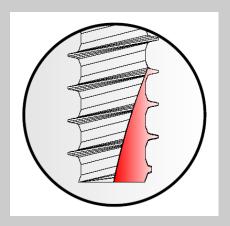

## **Application Guide.**

8mm thick board

PT<sup>®</sup> S 60 x 9.5 (SAP 4510116330)

5.5mm deep hole PTS 4.9 x 5.5 stop drill

10mm thick board

PT<sup>®</sup> S 60 x 11.5 (SAP 4510117330)

7.5mm deep hole PTS 4.9 x 7.5 stop drill

13mm thick board

PT<sup>®</sup> S 60 x 14.5 (SAP 4510118330) 10.5mm

deep hole PTS 4.9 x 10.5 stop drill

**Torx 30 Drive** 

Not to be installed with a mechanical screw gun

EJOT U.K. Limited • Hurricane Close • Sherburn Enterprise Park • Sherburn-in-Elmet, Leeds. LS25 6PB Tel: 01977 687040 • Fax: 01977 687041 • Internet: www.ejot.co.uk • e-mail: info@ejot.co.uk