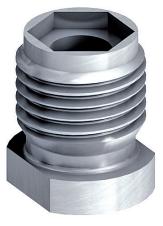

## **GU** threaded sleeve

Universal scaffold anchor with an austenitic stainless steel threaded sleeve for use with the GU eyebolt for securing scaffolding during metal construction. Works when used in conjunction with the 3/8in head JZ3 and JA3 fasteners.

## **Application Features**

- Can be extended to a universal scaffolding anchor GU
- Can be combined with all EJOT JA3 self-tapping screws with diameter 6.5mm
- Can be combined with all EJOT JA3 self-tapping screws with diameter 6.3mm
- For ring bolts M14

## **Material Specification**

- A2 stainless steel
- Repeat use of GU-threaded sleeve possible
- Note: Effective length of universal scaffolding anchor GU + 20mm = length of required screw

EJOT UK Ltd, Hurricane Close, Sherburn-in-Elmet, Leeds LS25 6PB.