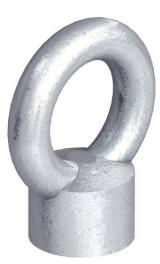

# Eyebolt M10

Universal scaffold anchor with a choice of forged zinc plated carbon steel or forged A2 stainless steel eyebolts available.

### **Application Features**

• For JZ3-GT and JA3-GT scaffolding anchors

### **Material Specification**

- Zinc-plated forged steel
- A2 stainless steel

EJOT®

Figures shown on this data sheet are based on results obtained from tests carried out in EJOT UK's Applitec laboratory in accordance with equipment conforming to current industry standards, on a random sample of fasteners manufactured to EJOT tolerances. Information supplied should form part of a general guide and should performance data for a specific application be required please do not hesitate to contact us.