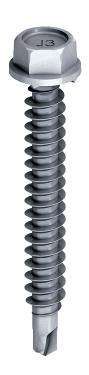

# JT3-X2-6.0 x L range

A2 stainless steel bi-met fastener for fixing standing seams and brackets back to steel and aluminium substructures.

## **Application Features**

- For fixing standing seam systems to steel sections from 0.7 1.6mm
- For fixing halter brackets to steel and aluminium substructures
- Under head serrations to increase installation reliability

## **Material Specification**

- High quality stainless steel grade A2 to ISO 3506, EN 1.4301 to ISO 10088, AISI 304
- High quality hardened carbon steel drill point