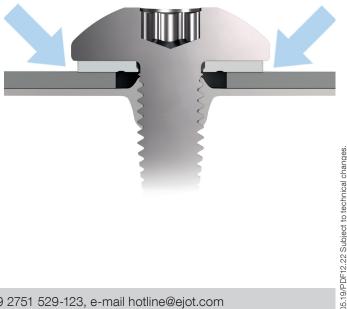

## **Sealing Function**

The diameter of the underside of the washer is smaller in size than the clamping part hole and is therefore outside of the sealing area. Due to the manufacturing process, the sealing washer has to be 1 mm smaller than the head diameter. The embossing guarantees the rotation of the washer and makes it captive.