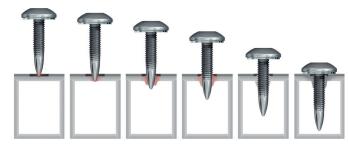

ng function

A pre-assembled embossed aluminium sealing washer, ensures an under-head seal of this special version of the FDS® screw. Current applications can be found in e-mobility in the area of the battery box fastening, where the sealing washer prevents water from entering. The waterproofing function (1 m water column / 24 h) is achieved by the sealing surface of the aluminium washer. Pre-drilling of the clamping part is necessary for this application.

The diameter of the underside of the washer is smaller in size than the clamping part hole and is therefore outside of the sealing area. Due to the manufacturing process, the sealing washer has to be 1 mm smaller than the head diameter. The embossing guarantees the rotation of the washer and makes it captive.



## **Joining Process**



## **Sealing Function**



## **Application example battery box**



For more information please contact EJOT Hotline, phone +49 2751 529-123, e-mail hotline@ejot.com