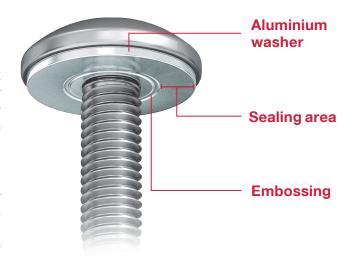

## **EJOT FDS®**

Flow-drill screw assembly with additional sealing function

A pre-assembled embossed aluminium sealing washer, ensures an under-head seal of this special version of the FDS® screw. Current applications can be found in e-mobility in the area of the battery box fastening, where the sealing washer prevents water from entering. The waterproofing function (1 m water column / 24 h) is achieved by the sealing surface of the aluminium washer. Pre-drilling of the clamping part is necessary for this application.

The diameter of the underside of the washer is smaller in size than the clamping part hole and is therefore outside of the sealing area. Due to the manufacturing process, the sealing washer has to be 1 mm smaller than the head diameter. The embossing guarantees the rotation of the washer and makes it captive.